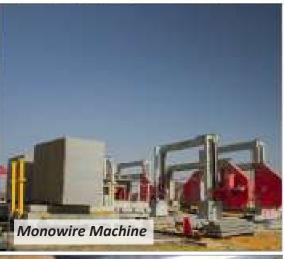

M2/Day CUT TO SIZE/TILES : 1,600 M2/Day EDGING : 540 LM/Day

#### **WAREHOUSE FACILITY**

**COVERED WAREHOUSE AREA** 

WITH OVERHEAD CRANE : 2,400 M2

**OPEN YARD AREA** 

WITH OVERHEAD CRANE : 12,200 M2

OPEN WAREHOUSE AREA : 6,120 M2



Bin Harkil Granite & Marble Factory is the latest and youngest plant in Saudi Arabia. It has own quarry site that has been delicately chosen to provide the client with a high quality product. The plant is fully mechanized between different machinery to maintain the high productivity which ensure the delivery of the items on time.

Our product is delivered to project in Saudi Arabia and neighboring countries such as: Historical Palace ground in Najran, Jeddah Gate, and some educational and health project.





### **QUARRYING & GRANITE PROCESSING**













#### SAUDI BIANCO



### NAJRAN TROPICAL BROWN



#### NAJRAN ROSE



#### **FINISHES**

Honed Polished Flamed Sand Blasted Leather Touched Bush Hammered Flamed & Brushed

The Granite samples or image mentioned to this profile may vary from the actual product.

#### NAJRAN DARK BROWN



#### **SAUDI PINK**



#### **DESERT DARK BROWN**



#### **FINISHES**

Honed Polished Flamed Sand Blasted Leather Touched Bush Hammered Flamed & Brushed

The Granite samples or image mentioned to this profile may vary from the actual product.

#### LAR BROWN



#### **FINISHES**

Honed Polished Flamed

Sand Blasted

Leather Touched Bush Hammered

Flamed & Brushed

The Granite samples or image mentioned to this profile may vary from the actual product.



### **SLABS**





#### **CUT TO SIZE**