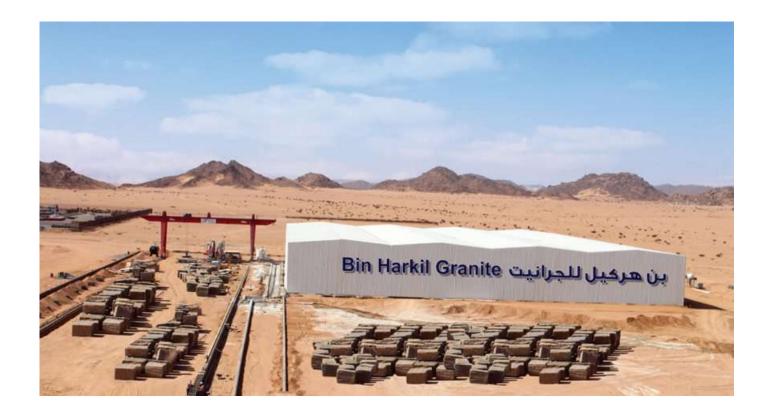

### PLANT FACILITY

#### **MANUFACTURING FACILITY**

TOTAL AREA : 54,000 M2 COVERED PLANT AREA : 24,790 M2

#### **WAREHOUSE FACILITY**

**COVERED WAREHOUSE AREA** 

WITH OVERHEAD CRANE : 2,400 M2

**OPEN YARD AREA** 

WITH OVERHEAD CRANE : 12,200 M2

OPEN WAREHOUSE AREA : 6,120 M2

Bin Harkil Granite & Marble Factory is the latest and youngest plant in Saudi Arabia. It has own quarry site that has been delicately chosen to provide the client with a high quality product. The plant is fully mechanized between different machinery to maintain the high productivity which ensure the delivery of the items on time.