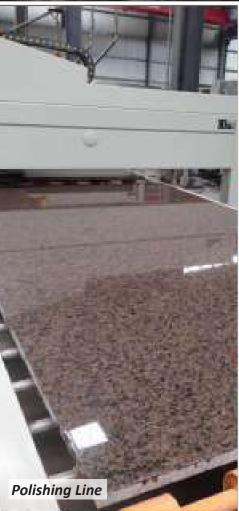

#### **PRODUCTION LINE CAPACITY**

SWAN SLABS : 26,500 M2/Month SURFACE TREATMENT : 1,200 M2/Day POLISHING : 800 M2/Day CUT TO SIZE/TILES : 1,600 M2/Day EDGING : 540 LM/Day