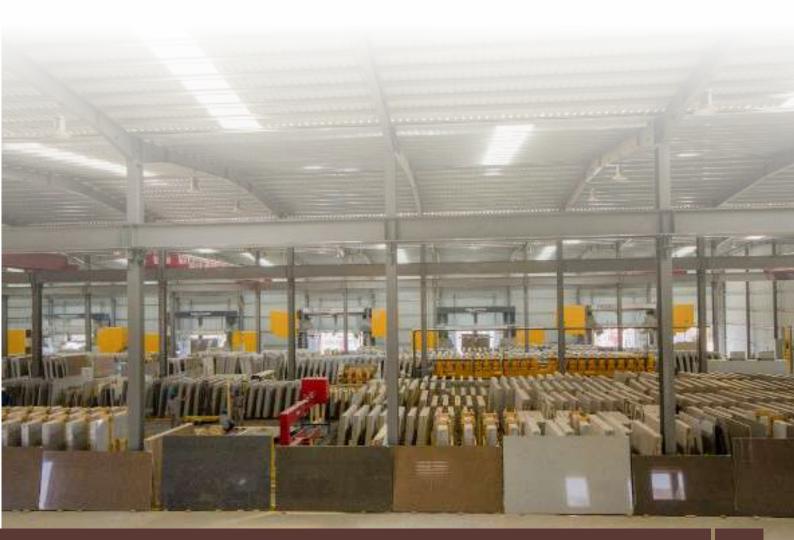

### PLANT FACILITY

#### **MANUFACTURING FACILITY**

TOTAL AREA : 54,000 M2 COVERED PLANT AREA : 24,790 M2

#### **PRODUCTION LINE CAPACITY**

SWAN SLABS : 26,500 M2/Month SURFACE TREATMENT : 1,200 M2/Day POLISHING : 800 M2/Day CUT TO SIZE/TILES : 1,600 M2/Day EDGING : 540 LM/Day

#### **WAREHOUSE FACILITY**

**COVERED WAREHOUSE AREA** 

WITH OVERHEAD CRANE : 2,400 M2

**OPEN YARD AREA** 

WITH OVERHEAD CRANE : 12,200 M2

OPEN WAREHOUSE AREA : 6,120 M2

Bin Harkil Granite & Marble Factory is the latest and youngest plant in Saudi Arabia. It has own quarry site that has been delicately chosen to provide the client with a high quality product. The plant is fully mechanized between different machinery to maintain the high productivity which ensure the delivery of the items on time.