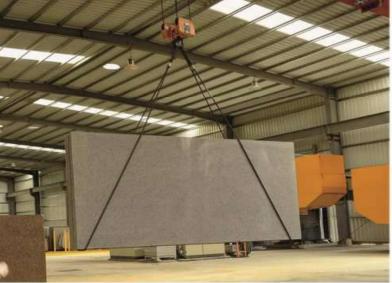

#### **WAREHOUSE FACILITY**

**COVERED WAREHOUSE AREA** 

WITH OVERHEAD CRANE : 2,400 M2

**OPEN YARD AREA** 

WITH OVERHEAD CRANE : 12,200 M2

OPEN WAREHOUSE AREA : 6,120 M2

Bin Harkil Granite & Marble Factory is the latest and youngest plant in Saudi Arabia. It has own quarry site that has been delicately chosen to provide the client with a high quality product. The plant is fully mechanized between different machinery to maintain the high productivity which ensure the delivery of the items on time.