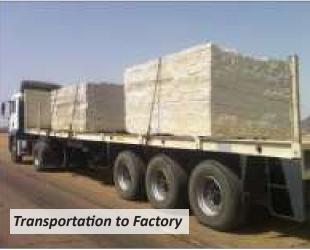

800 M2/Day CUT TO SIZE/TILES : 1,600 M2/Day EDGING : 540 LM/Day

#### **WAREHOUSE FACILITY**

**COVERED WAREHOUSE AREA** 

WITH OVERHEAD CRANE : 2,400 M2

**OPEN YARD AREA** 

WITH OVERHEAD CRANE : 12,200 M2

OPEN WAREHOUSE AREA : 6,120 M2



Bin Harkil Granite & Marble Factory is the latest and youngest plant in Saudi Arabia. It has own quarry site that has been delicately chosen to provide the client with a high quality product. The plant is fully mechanized between different machinery to maintain the high productivity which ensure the delivery of the items on time.

Our product is delivered to project in Saudi Arabia and neighboring countries such as: Historical Palace ground in Najran, Jeddah Gate, and some educational and health project.





### **QUARRYING & GRANITE PROCESSING**













#### SAUDI BIANCO



### NAJRAN TROPICAL BROWN



#### NAJRAN ROSE



#### **FINISHES**

Honed Polished Flamed Sand Blasted Leather Touched Bush Hammered Flamed & Brushed

The Granite samples or image mentioned to this profile may vary from the actual product.

#### NAJRAN DARK BROWN



#### **SAUDI PINK**



#### **DESERT DARK BROWN**



#### **FINISHES**

Honed Polished Flamed Sand Blasted Leather Touched Bush Hammered Flamed & Brushed

The Granite samples or image mentioned to this profile may vary from the actual product.

#### LAR BROWN



#### **FINISHES**

Honed Polished Flamed

Sand Blasted

Leather Touched Bush Hammered

Flamed & Brushed

The Granite samples or image mentioned to this profile may vary from the actual product.



### **SLABS**





#### **CUT TO SIZE**