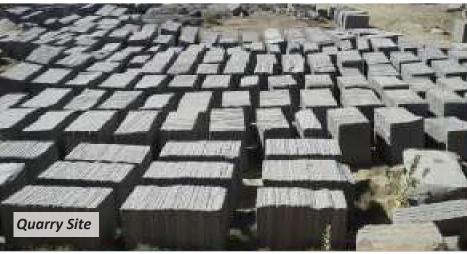

#### **WAREHOUSE FACILITY**

**COVERED WAREHOUSE AREA** 

WITH OVERHEAD CRANE : 2,400 M2

**OPEN YARD AREA** 

WITH OVERHEAD CRANE : 12,200 M2

OPEN WAREHOUSE AREA : 6,120 M2

Bin Harkil Granite & Marble Factory is the latest and youngest plant in Saudi Arabia. It has own quarry site that has been delicately chosen to provide the client with a high quality product. The plant is fully mechanized between different machinery to maintain the high productivity which ensure the delivery of the items on time.

### **QUARRYING & GRANITE PROCESSING**