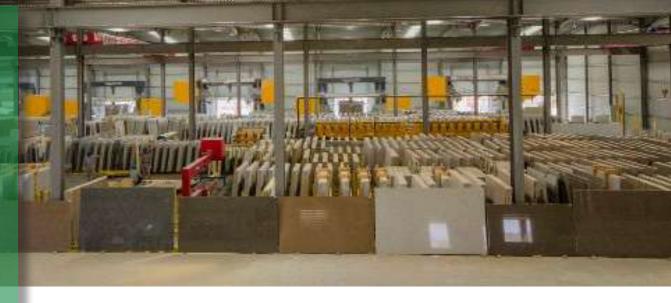

#### **WAREHOUSE FACILITY**

**COVERED WAREHOUSE AREA** 

WITH OVERHEAD CRANE : 2,400 M2

**OPEN YARD AREA** 

WITH OVERHEAD CRANE : 12,200 M2

OPEN WAREHOUSE AREA : 6,120 M2

Bin Harkil Granite & Marble Factory is the latest and youngest plant in Saudi Arabia. It has own quarry site that has been delicately chosen to provide the client with a high quality product. The plant is fully mechanized between different machinery to maintain the high productivity which ensure the delivery of the items on time.