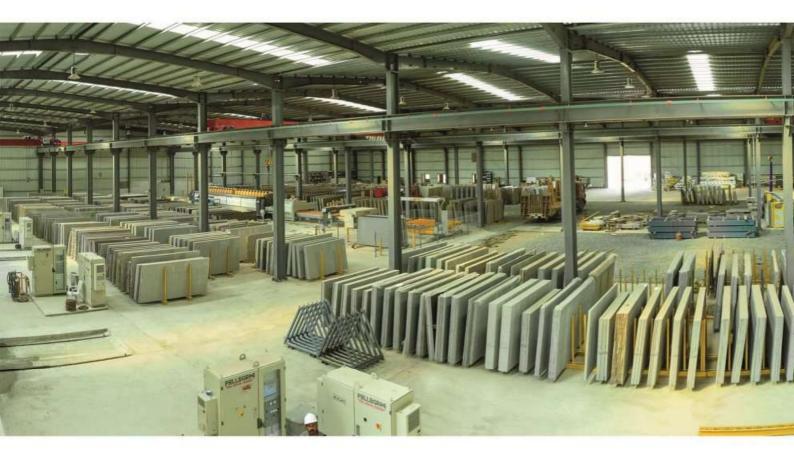

#### **MANUFACTURING FACILITY**

TOTAL AREA : 54,000 M2 COVERED PLANT AREA : 24,790 M2

#### **PRODUCTION LINE CAPACITY**

SWAN SLABS : 26,500 M2/Month SURFACE TREATMENT : 1,200 M2/Day POLISHING : 800 M2/Day CUT TO SIZE/TILES : 1,600 M2/Day EDGING : 540 LM/Day