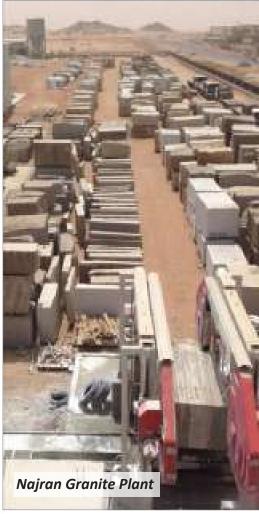

### PLANT FACILITY

#### **MANUFACTURING FACILITY**

TOTAL AREA : 54,000 M2 COVERED PLANT AREA : 24,790 M2

#### **PRODUCTION LINE CAPACITY**

SWAN SLABS : 26,500 M2/Month SURFACE TREATMENT : 1,200 M2/Day POLISHING : 800 M2/Day CUT TO SIZE/TILES : 1,600 M2/Day EDGING : 540 LM/Day

#### **WAREHOUSE FACILITY**

**COVERED WAREHOUSE AREA** 

WITH OVERHEAD CRANE : 2,400 M2

**OPEN YARD AREA** 

WITH OVERHEAD CRANE : 12,200 M2

OPEN WAREHOUSE AREA : 6,120 M2

Bin Harkil Granite & Marble Factory is the latest and youngest plant in Saudi Arabia. It has own quarry site that has been delicately chosen to provide the client with a high quality product. The plant is fully mechanized between different machinery to maintain the high productivity which ensure the delivery of the items on time.