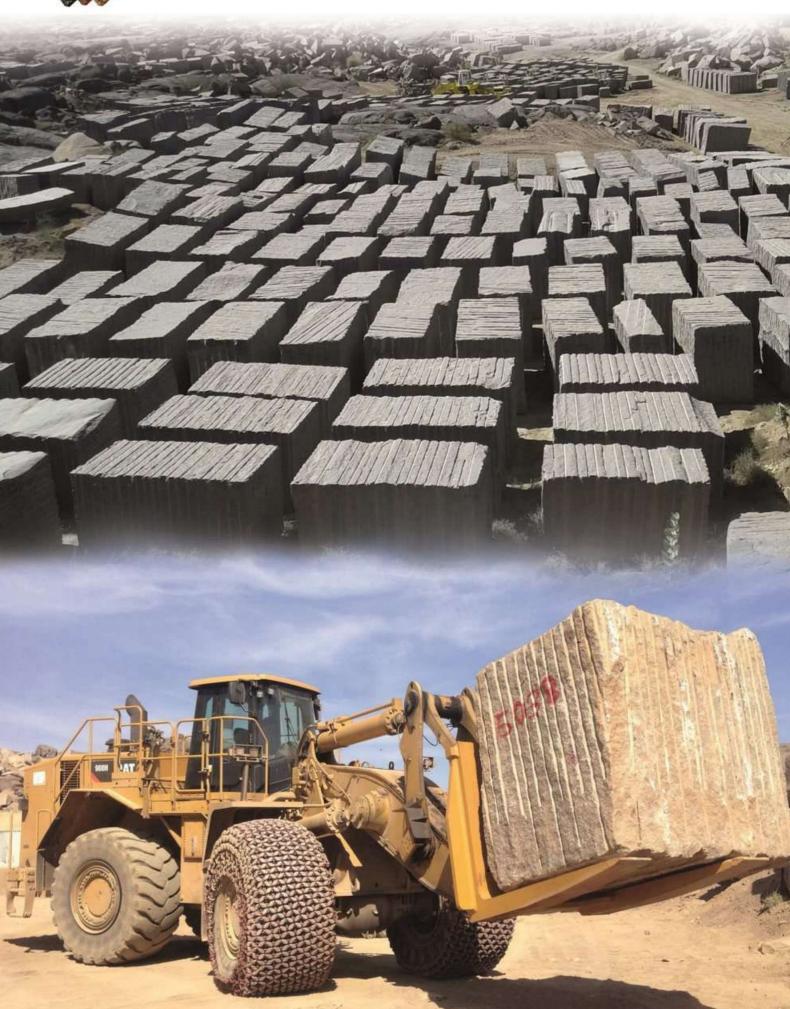

### **QUARRYING & GRANITE PROCESSING**

#### **WAREHOUSE FACILITY**

**COVERED WAREHOUSE AREA** 

WITH OVERHEAD CRANE : 2,400 M2

**OPEN YARD AREA** 

WITH OVERHEAD CRANE : 12,200 M2

OPEN WAREHOUSE AREA : 6,120 M2

Bin Harkil Granite & Marble Factory is the latest and youngest plant in Saudi Arabia. It has own quarry site that has been delicately chosen to provide the client with a high quality product. The plant is fully mechanized between different machinery to maintain the high productivity which ensure the delivery of the items on time.