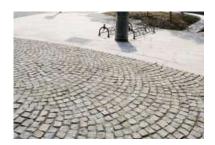

### PAVING SETTS, COBBLES & CUBES

#### **COBBLES**

Bound with mortar or set in material such as sand, cobbles are a great choice for a sustainable surface for year-round, heavy traffic road usage. With a range of materials to choose from you can personalize the look and feel with ease.

#### **CUBES**

Sourced from across Europe our range of cubes are available in a range of varied shapes and sizes. Our granite cubes, sourced from Portugal are cropped and split rather than sawn, resulting in wider tolerances (typically +/- 10mm per side) through the manufacturing process.

These variations in cube shape and size will allow the creation of different patterns and bonds of your layer during cube installation to deliver a traditional rustic appearance

Packaging is an essential part of production process to ensure safe delivery of our products to clients.