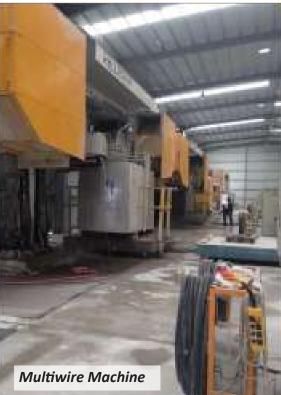

/Day CUT TO SIZE/TILES : 1,600 M2/Day EDGING : 540 LM/Day

#### **WAREHOUSE FACILITY**

**COVERED WAREHOUSE AREA** 

WITH OVERHEAD CRANE : 2,400 M2

**OPEN YARD AREA** 

WITH OVERHEAD CRANE : 12,200 M2

OPEN WAREHOUSE AREA : 6,120 M2



Bin Harkil Granite & Marble Factory is the latest and youngest plant in Saudi Arabia. It has own quarry site that has been delicately chosen to provide the client with a high quality product. The plant is fully mechanized between different machinery to maintain the high productivity which ensure the delivery of the items on time.

Our product is delivered to project in Saudi Arabia and neighboring countries such as: Historical Palace ground in Najran, Jeddah Gate, and some educational and health project.





### **QUARRYING & GRANITE PROCESSING**













#### SAUDI BIANCO



### NAJRAN TROPICAL BROWN



#### NAJRAN ROSE



#### **FINISHES**

Honed Polished Flamed Sand Blasted Leather Touched Bush Hammered Flamed & Brushed

The Granite samples or image mentioned to this profile may vary from the actual product.

#### NAJRAN DARK BROWN



#### **SAUDI PINK**



#### **DESERT DARK BROWN**



#### **FINISHES**

Honed Polished Flamed Sand Blasted Leather Touched Bush Hammered Flamed & Brushed

The Granite samples or image mentioned to this profile may vary from the actual product.

#### LAR BROWN



#### **FINISHES**

Honed Polished Flamed

Sand Blasted

Leather Touched Bush Hammered

Flamed & Brushed

The Granite samples or image mentioned to this profile may vary from the actual product.



### **SLABS**





#### **CUT TO SIZE**